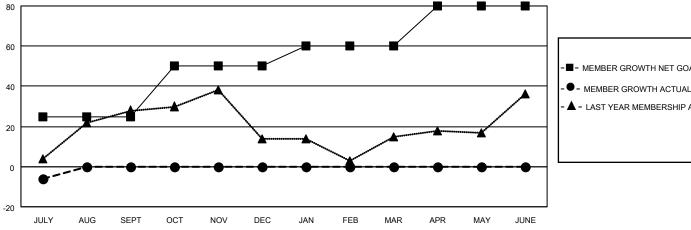

## District 4 C5

| Clubs                 |               |           |               | Members  RESULTS FOR 2022-2023 |                          |                         |                                                    |
|-----------------------|---------------|-----------|---------------|--------------------------------|--------------------------|-------------------------|----------------------------------------------------|
| RESULTS FOR 2022-2023 |               |           |               |                                |                          |                         |                                                    |
| QUARTER               | NEW CLUB GOAL | NEW CLUBS | DROPPED CLUBS | QUARTER MEM                    | /IBER GROWTH NET<br>GOAL | MEMBER GROWTH<br>ACTUAL | DROPPED<br>MEMBERS ACTUAL<br>(including transfers) |
| JULY/AUG/SEPT         | 0             | 0         | 0             | JULY/AUG/SEPT                  | 25                       | 5                       | 11                                                 |
| OCT/NOV/DEC           | 0             | 0         | 0             | OCT/NOV/DEC                    | 25                       | 0                       | 0                                                  |
| JAN/FEB/MAR           | 1             | 0         | 0             | JAN/FEB/MAR                    | 10                       | 0                       | 0                                                  |
| APR/MAY/JUNE          | 1             | 0         | 0             | APR/MAY/JUNE                   | 20                       | 0                       | 0                                                  |

## GOALS AND ACTUAL NEW CLUBS CUMULATIVE

| -■- | MEMBER | GROWTH | NET GOAL |  |
|-----|--------|--------|----------|--|
|     |        |        |          |  |

| • | - | LAST | YEAR | MEMBERSHIP | <b>ACTUAL</b> |
|---|---|------|------|------------|---------------|